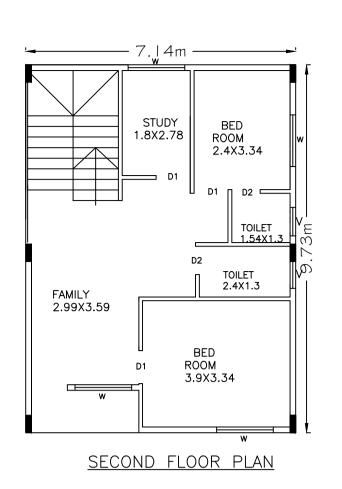

255500400-13-02-2020 DRAWING TITLE : 06-49-43\$\_\$SMITH

GROUND FLOOR PLAN

TERRACE FLOOR PLAN

Block :A (1)