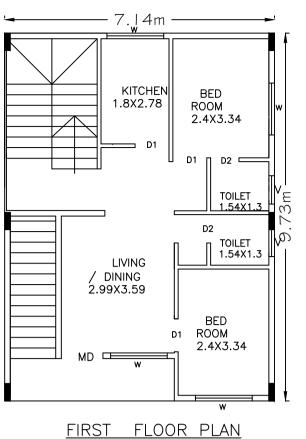

255500400-13-02-2020 DRAWING TITLE : 06-49-43\$\_\$SMITH

GROUND FLOOR PLAN

TERRACE FLOOR PLAN

Block :A (1)