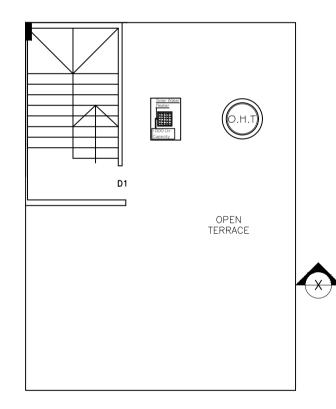

255500400-13-02-2020 DRAWING TITLE : 06-49-43\$\_\$SMITH

GROUND FLOOR PLAN

TERRACE FLOOR PLAN

Block :A (1)