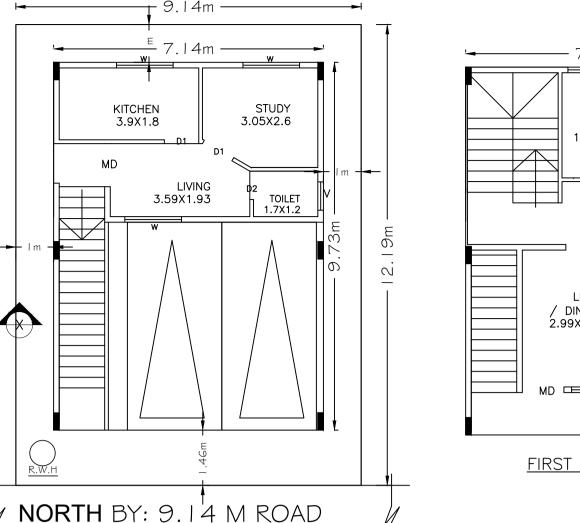

<u>SITE NO - 19</u> . I 4m -

SITE PLAN SCALE (1:200)

**COLOR INDEX** 

PLOT BOUNDARY

ABUTTING ROAD

AREA STATEMENT (BBMP)

BBMP/Ad.Com./RJH/2179/19-20

Nature of Sanction: New

255500400-13-02-2020 DRAWING TITLE : 06-49-43\$\_\$SMITH

GROUND FLOOR PLAN

TERRACE FLOOR PLAN

Block :A (1)