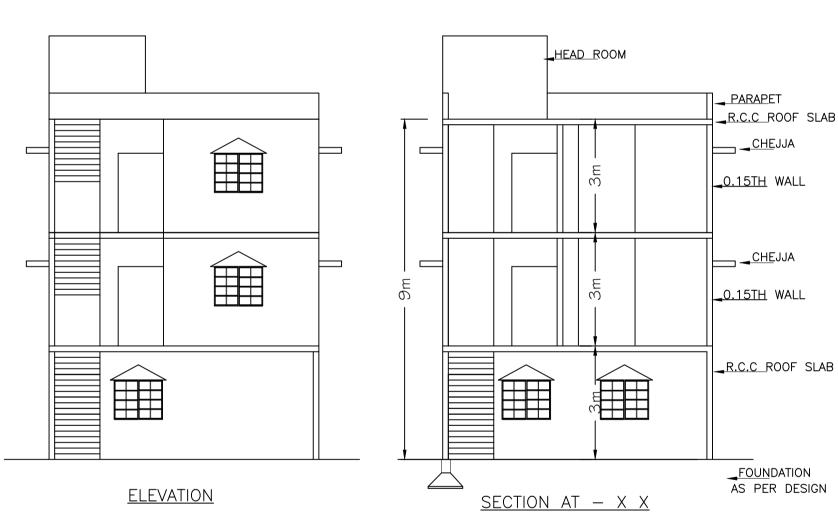

255500400-13-02-2020 DRAWING TITLE : 06-49-43\$\_\$SMITH

GROUND FLOOR PLAN

TERRACE FLOOR PLAN

Block :A (1)