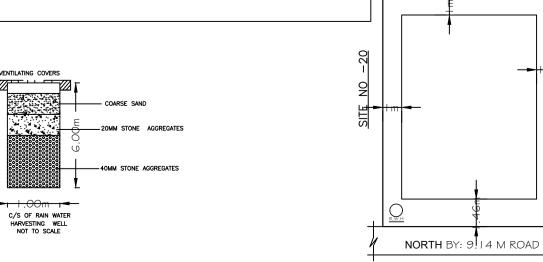

<u>SITE NO - 19</u> . I 4m -

SITE PLAN SCALE (1:200)

**COLOR INDEX** 

PLOT BOUNDARY

ABUTTING ROAD

AREA STATEMENT (BBMP)

BBMP/Ad.Com./RJH/2179/19-20

Nature of Sanction: New